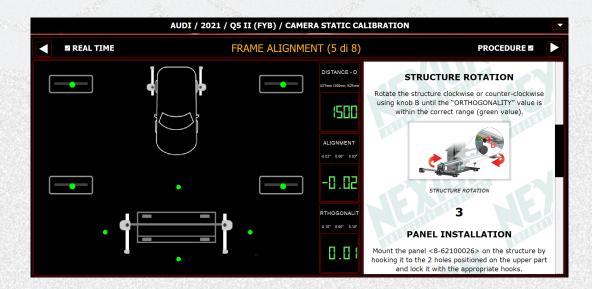

Once the system positioning has been completed, a report will be released with data on correct system positioning based on OEM recommendations.

| AUDI / 2021 / Q5 II (FYB) / CAMERA STATIC CALIBRATION |                                 |                    |  |
|-------------------------------------------------------|---------------------------------|--------------------|--|
| °⊂-iwan.                                              |                                 |                    |  |
| GENERAL CHECK DATA                                    |                                 |                    |  |
| Date:                                                 | 26/07/2021                      |                    |  |
| Hour:                                                 | 14:19                           |                    |  |
| VEHICLE DATA                                          |                                 |                    |  |
| Maker:                                                | AUDI                            |                    |  |
| Model:<br>Year:                                       | Q5 II (FYB)<br>2021             |                    |  |
| rear:<br>Plate:                                       | 2021<br>CS 250DJ                |                    |  |
| Notes:                                                |                                 |                    |  |
| EQUIPMENT GENERAL DATA                                |                                 |                    |  |
| Versione Software:                                    | 10.40                           |                    |  |
| ADAS Version:                                         |                                 | ) - Database: 9.0  |  |
| ADAS                                                  |                                 |                    |  |
| ADAS driving assistance system:                       | MULTI-FU                        | NCTION CAMERA      |  |
| Calibration:                                          |                                 | STATIC CALIBRATION |  |
| Calibration Type:                                     | static as reference thrust axis |                    |  |
| ALIGNMENT PRECHECK                                    |                                 |                    |  |
| Alignment Precheck:                                   | Not execut                      | əd                 |  |
| EQUIPMENT POSITIONING DATA                            |                                 |                    |  |
| SKIP ROC executed                                     |                                 |                    |  |
| Distance:                                             | 1500mm *                        | 1500mm ± 25mm      |  |
| Height:                                               | 1825mm *                        | 1825mm ± 10mm      |  |
| Horizontal deviation:                                 | -0.02°                          | 0.0° ± 0.03°       |  |
| Orthogonality:                                        | 0.01°                           | 0.0° ± 0.10°       |  |